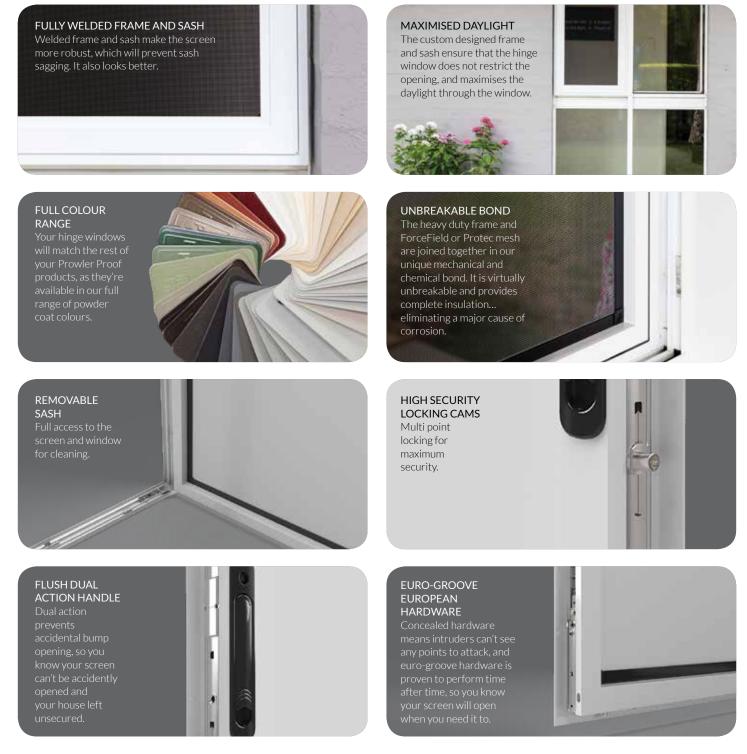

## Hinge window easy access and high security

 $\stackrel{+}{\leftarrow}$ 

Cleaning screen and window glass is now a breeze with easy to remove screen sash.

 $\triangleright$ Tested and exceeds the requirements of the Australian Standard for security AS5039.

 $\triangleright$ 

- $\triangleright$ Should the need ever arise, provides emergency exit through window.
- $\triangleright$ Available in Prowler Proof's premium ForceField stainless steel mesh or durable Protec perforated aluminium.

## Think of the possibilities for an opening security window screen.

Being able to open your security screen allows for easy access. Be it passing food into an entertaining area, or in case of an emergency.

The biggest advantage, on a day to day basis, is the accessibility to open the screen to clean both screen and window glass, for a perfect view.

Prowler Proof's unique system includes European designed hardware, with high security multi-point locking. This hardware has been proven to perform time after time, so you can be assured that your screen will open when you need it to, and close properly everytime. Like all Prowler Proof security products, our Hinge window has been tested and passed the Australian Standard AS5039, so you can be confident that the screen will only open when you want it to.

Our unique fixing channel with H.I.T.<sup>™</sup> – Hidden Installation Technology, not only hides all the fasteners so your screen doesn't look like its been added as an after thought, it locks all of them away, removing tampering opportunities.

The purpose designed, dual action handle removes the chance of accidental opening.

Prowler Proof's Hinge window is available with both ForceField<sup>®</sup> and Protec security mesh.

Prowler Proof | 122 Buchanan Road, Banyo QLD 4014 | T 07 3363 0666 | E info@prowlerproof.com.au | W www.prowlerproof.com.au | © Copyright 2019 Gershwin Pty Ltd ABN 22 064 102 816