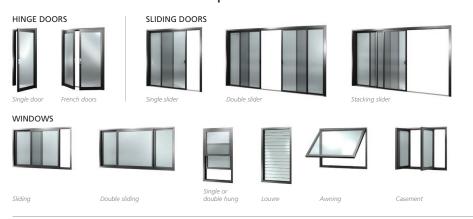

#### Door and window options

## **Product options**

| Doors - hinge and sliding            |   | Hinge doors are supplied with 5 pin double cylinders,<br>black handle furniture and 3 security hinges as<br>standard.          |   |
|--------------------------------------|---|--------------------------------------------------------------------------------------------------------------------------------|---|
| Lock options                         |   |                                                                                                                                |   |
| 3 point lock (security) <sup>s</sup> | ✓ | Sliding doors are supplied with 5 pin double cylinders, black handle furniture and stainless steel bearing wheels as standard. |   |
| 1 point lock                         | + |                                                                                                                                |   |
| Latch handle                         | - |                                                                                                                                |   |
| Flush bolts (top & bottom)           | + | Window screens                                                                                                                 |   |
| Manufactured options                 |   |                                                                                                                                |   |
| Pet door                             | + | Pet door                                                                                                                       | + |
| Mid rail                             | + | Cross brace                                                                                                                    | + |
| Solid half panel                     | + | Mullion                                                                                                                        | + |
| Lock guard                           | - | Port hole/hopper hatch                                                                                                         | + |