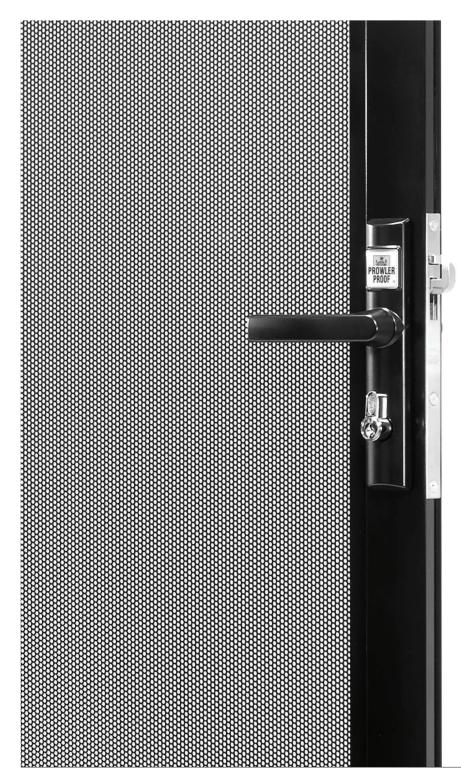

# Protecsmart security

Protec is smart security. It's built in our hi-tech factory as an allaluminium design with Prowler Proof's famous welded, seamless corners.

The mesh is a single aluminium sheet, perforated and powder coated to the high standards you'd expect from Prowler Proof. The perforations are exactly the right size - small enough to keep insects out, big enough to allow excellent airflow and transparency. The mesh is joined to the heavy duty aluminium frame in a patented process, unique to Prowler Proof.

Protec is one of Australia's strongest and best looking security screens. The frame comes in over 300 colours to suit the black mesh. If you're looking for smart security, you can't go past Protec...

Protec's mesh is made from a single, solid 1.6 mm aluminium sheet. Secure, good looking and affordable.

27.05.2015

S = Security doors require 3 point locking and 5 pin cylinders to meet AS 5039.