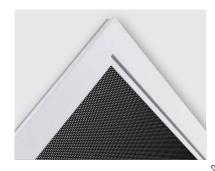

# Protecsmart security

Protec is smart security. It's built in our hi-tech factory as an allaluminium design with Prowler Proof's famous welded, seamless corners.

The mesh is a single aluminium sheet, perforated and powder coated to the high standards you'd expect from Prowler Proof. The perforations are exactly the right size - small enough to keep insects out, big enough to allow excellent airflow and transparency. The mesh is joined to the heavy duty aluminium frame in a patented process, unique to Prowler Proof.

Protec is one of Australia's strongest and best looking security screens. The frame comes in over 300 colours to suit the black mesh. If you're looking for smart security, you can't go past Protec...

Protec's mesh is made from a single, solid 1.6 mm aluminium sheet. Secure, good looking and affordable.

27.05.2015

S = Security doors require 3 point locking and 5 pin cylinders to meet AS 5039.